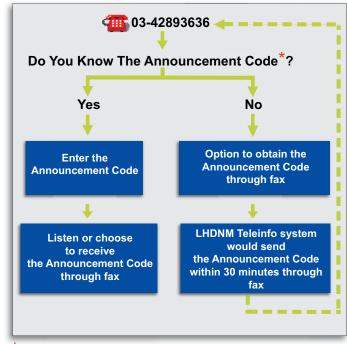

#### **How To Use LHDNM Teleinfo?**

\*The Announcement Code represents the information available in the LHDNM Teleinfo

## **How To Obtain The Announcement Code?**

- The Announcement Code list can be obtained from:
- LHDNM website: www.hasil.gov.my
  - Fax from the LHDNM Teleinfo